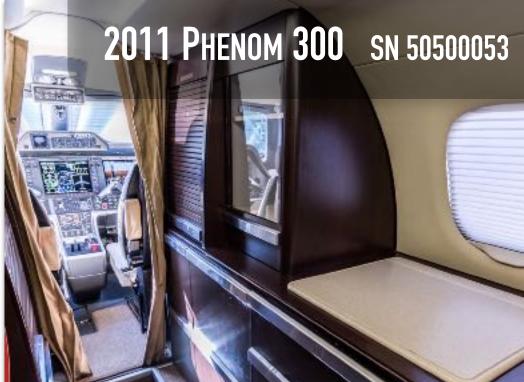

## **INTERIOR & CABIN:**

6 Pax Executive Interior in Sand Beige Leather
Comfortable leather seats with recline capability
Full movement capability for all seats to improve comfort levels
Cabin temperature controlled by VIP seat
Standard lavatory pocket door