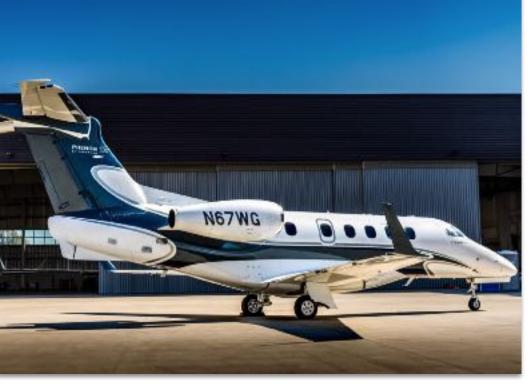

# 2011 EMBRAER PHENOM 300

SN 50500053

YEAR & MODEL: 2011 PHENOM 300 AIRFRAME TT: 3,350

SERIAL NUMBER: 50500053 ENGINE TT: 3,350/3,350

REGISTRATION: N67WG LOCATION: CALIFORNIA, USA

### **EXTERIOR & PAINT:**

2011 Factory Original.

Considered the most beautiful Embraer paint scheme and colors ever produced, this is a highly upgrade paint scheme that cost additional \$35,000.