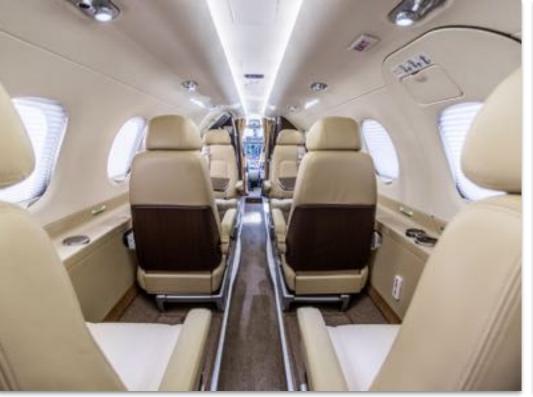

## **INTERIOR & CABIN:**

6 Pax Executive Interior in Sand Beige Leather
Comfortable leather seats with recline capability
Full movement capability for all seats to improve comfort levels
Cabin temperature controlled by VIP seat
Standard lavatory pocket door