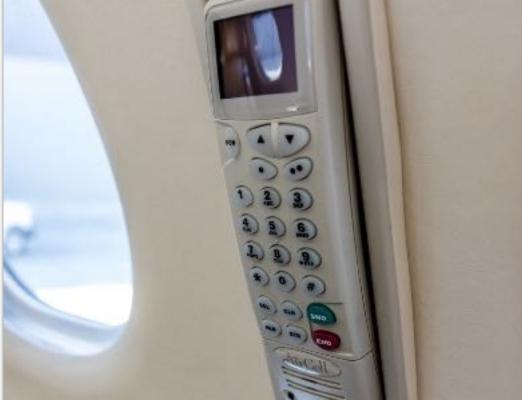

Cockpit Flood Lights

Premium Pax Door

Aircell In-Flight Phone & GOGO WIFI Internet

XM Radio & Weather Receiver