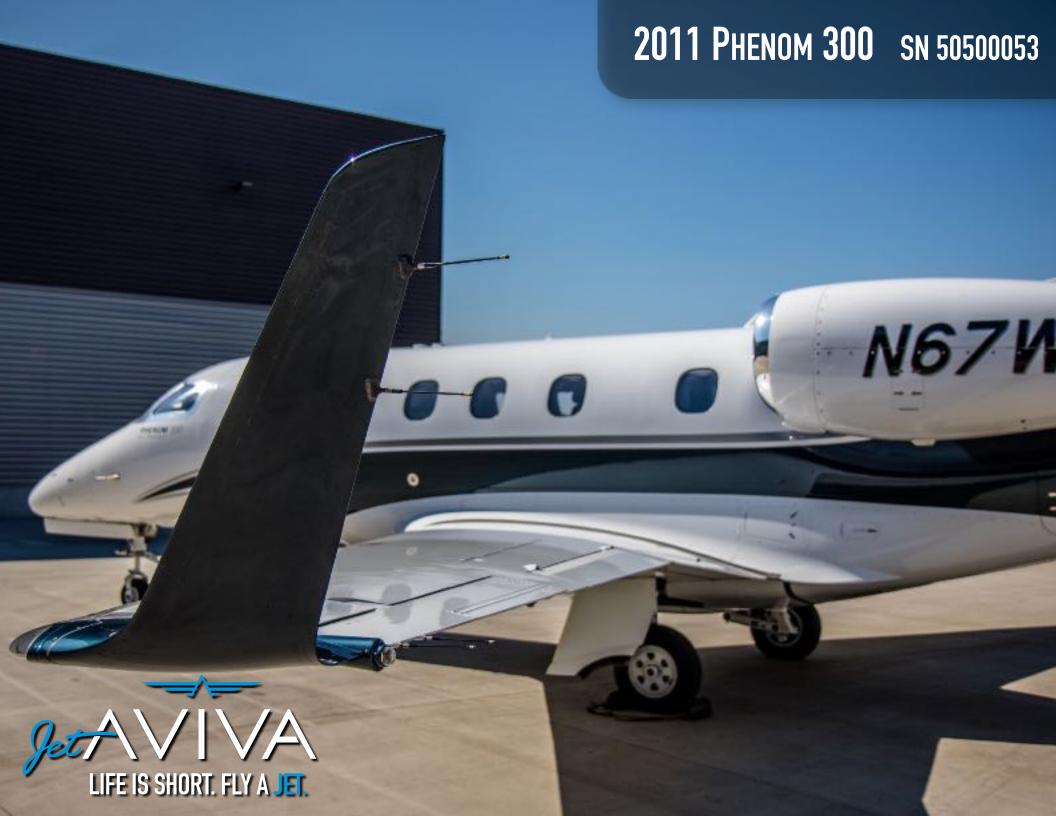

# 2011 EMBRAER PHENOM 300

SN 50500053

YEAR & MODEL: 2011 PHENOM 300 AIRFRAME TT: 3,350

SERIAL NUMBER: 50500053 ENGINE TT: 3,350/3,350

REGISTRATION: N67WG LOCATION: CALIFORNIA, USA

### **EXTERIOR & PAINT:**

2011 Factory Original.

Considered the most beautiful Embraer paint scheme and colors ever produced, this is a highly upgrade paint scheme that cost additional \$35,000.