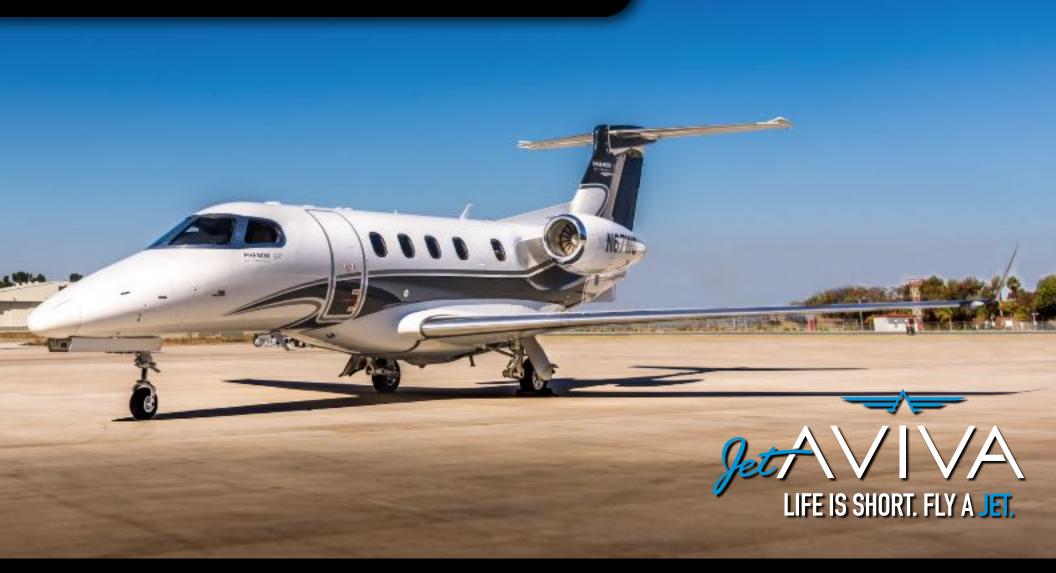

# 2011 EMBRAER PHENOM 300

SN 50500053

YEAR & MODEL: 2011 PHENOM 300 AIRFRAME TT: 3,350

SERIAL NUMBER: 50500053 ENGINE TT: 3,350/3,350

REGISTRATION: N67WG LOCATION: CALIFORNIA, USA

### **EXTERIOR & PAINT:**

2011 Factory Original.

Considered the most beautiful Embraer paint scheme and colors ever produced, this is a highly upgrade paint scheme that cost additional \$35,000.