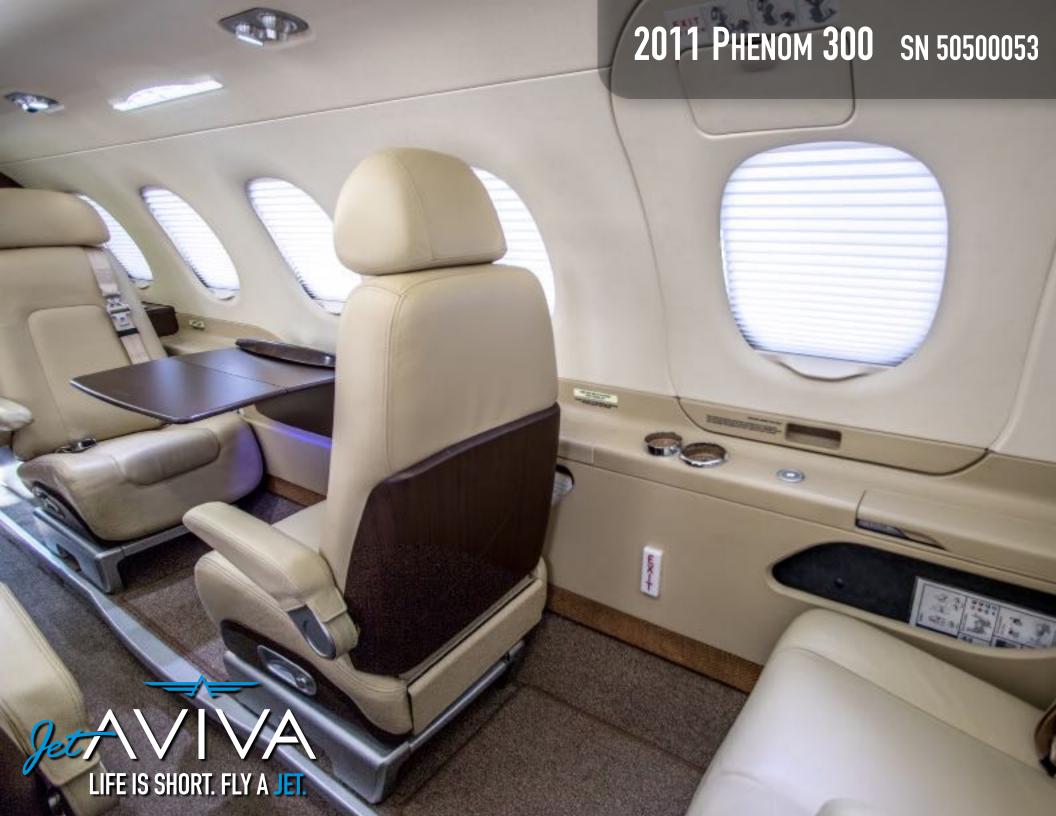

## **INTERIOR & CABIN:**

6 Pax Executive Interior in Sand Beige Leather
Comfortable leather seats with recline capability
Full movement capability for all seats to improve comfort levels
Cabin temperature controlled by VIP seat
Standard lavatory pocket door