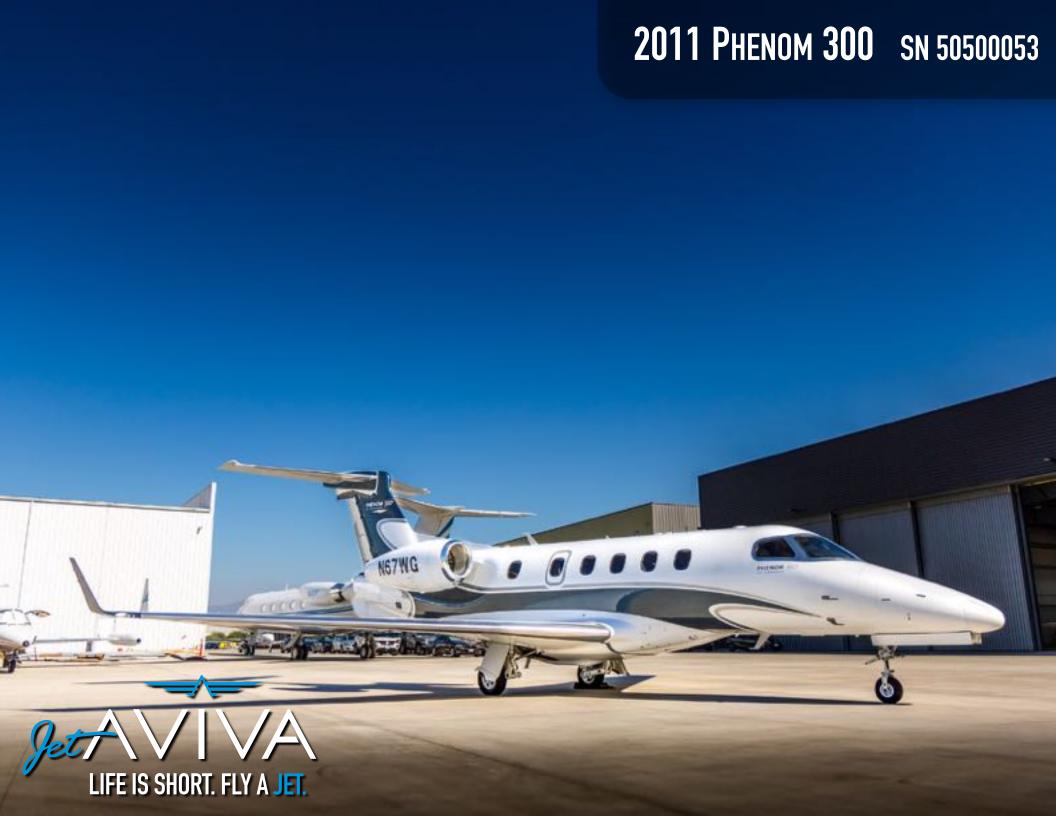

# 2011 EMBRAER PHENOM 300

SN 50500053

YEAR & MODEL: 2011 PHENOM 300 AIRFRAME TT: 3,350

SERIAL NUMBER: 50500053 ENGINE TT: 3,350/3,350

REGISTRATION: N67WG LOCATION: CALIFORNIA, USA

### **EXTERIOR & PAINT:**

2011 Factory Original.

Considered the most beautiful Embraer paint scheme and colors ever produced, this is a highly upgrade paint scheme that cost additional \$35,000.