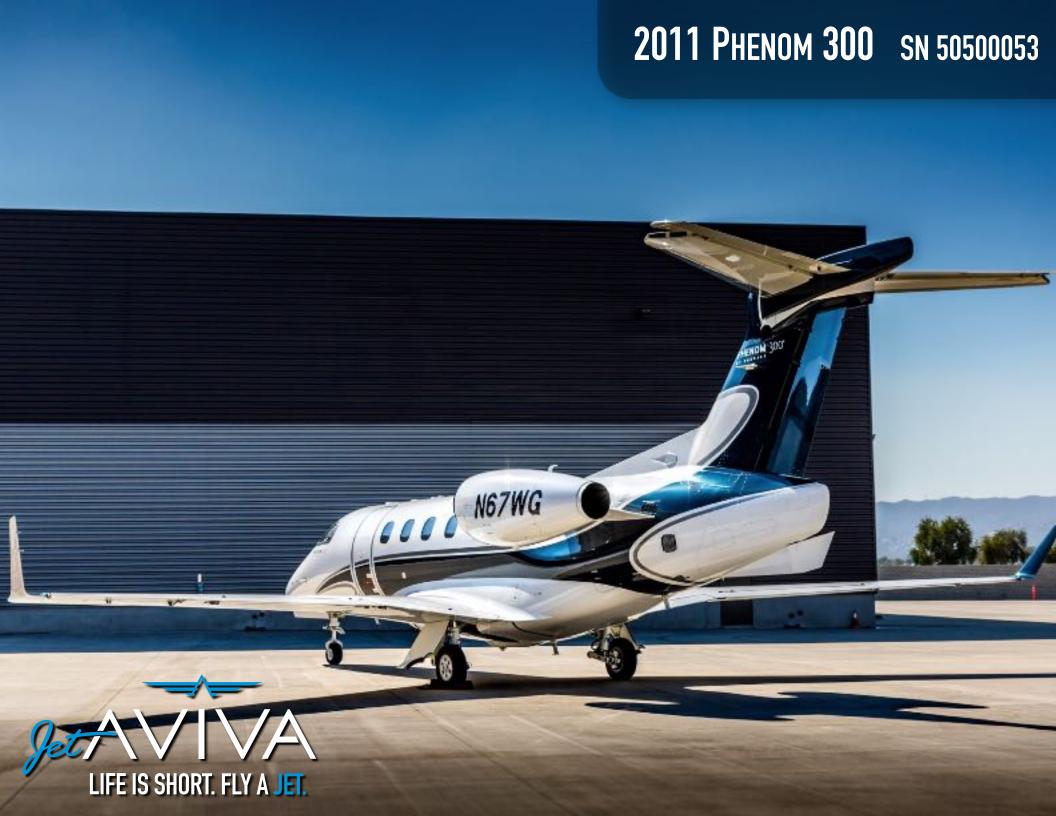

# 2011 EMBRAER PHENOM 300

SN 50500053

YEAR & MODEL: 2011 PHENOM 300 AIRFRAME TT: 3,350

SERIAL NUMBER: 50500053 ENGINE TT: 3,350/3,350

REGISTRATION: N67WG LOCATION: CALIFORNIA, USA

### **EXTERIOR & PAINT:**

2011 Factory Original.

Considered the most beautiful Embraer paint scheme and colors ever produced, this is a highly upgrade paint scheme that cost additional \$35,000.