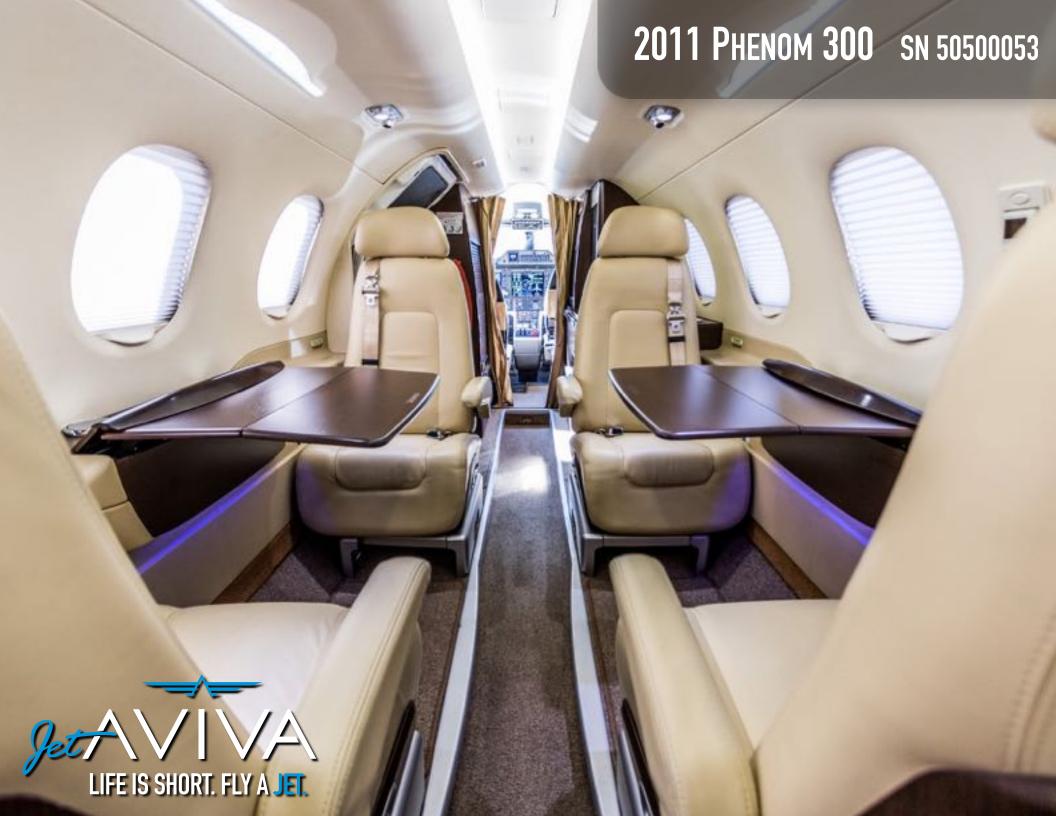

## **INTERIOR & CABIN:**

6 Pax Executive Interior in Sand Beige Leather
Comfortable leather seats with recline capability
Full movement capability for all seats to improve comfort levels
Cabin temperature controlled by VIP seat
Standard lavatory pocket door