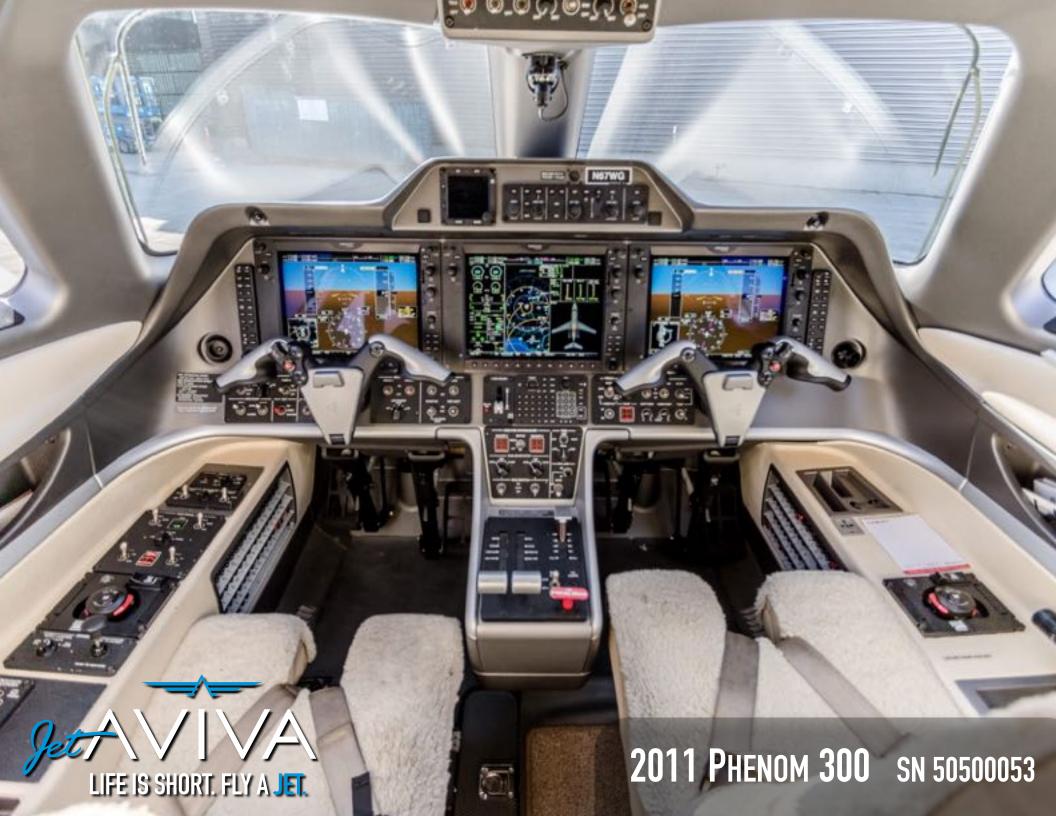

#### **AVIONICS:**

Garmin G1000 "Prodigy" Flight Deck w/ **Synthetic Vision**XPDR Single ACSS RCZ-852 Mode S EHS
RADAR Garmin GWX-68
RADALT Honeywell KRA-405
TCAS L3 Communications TCAS II w/ Ch 7.1
CVDR L3 Communications FA2100
ELT Kannad 406AF

#### **ADDITIONAL FEATURES:**

**RVSM** 

**FM** Immunity

8.33 KHz Spacing

IESI Integrated Electronic Standby Instrument

Electronic Jeppesen Charts

**Electronic Checklist** 

Sunshade Sunvisor